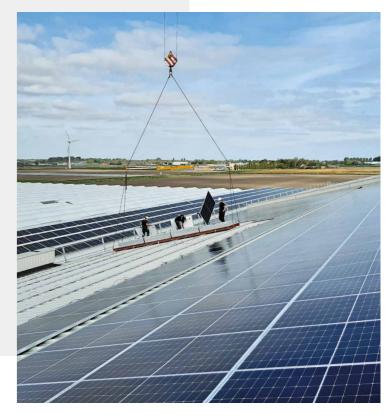

# Insertion is better than clamps with

# **IMS-Solar insertion system**

IMS-Solar produces generally applicable mounting systems which exert no negative pressure on solar panels. The systems are appropriate on all sorts of roofs and in all formats. Also, it contributes to a longer life span of the installation.