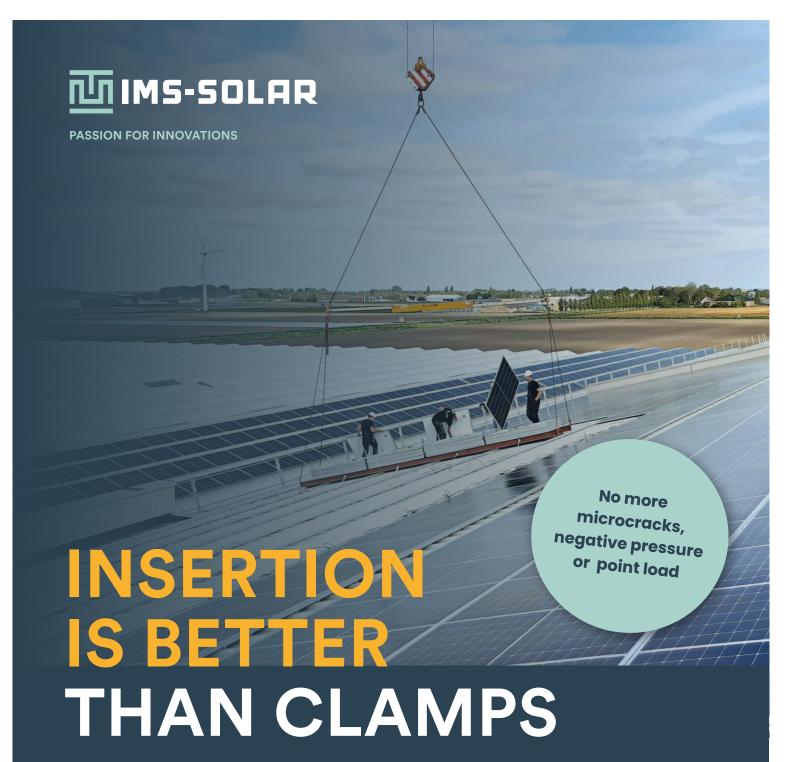

# Insertion is better than clamps with

# **IMS-Solar insertion system**

IMS-Solar produces generally applicable mounting systems which exert no negative pressure on solar panels. The systems are appropriate on all sorts of roofs and in all formats. Also, it contributes to a longer life span of the installation.

#### Why is inserting a solar panel better than clamping it?

- No cracks in the glass
- Avoid microcracks
- No continuous pressure
- More Wp capacity per m² surface area
- Avoid delamination
- Better distribution of the weight on the roof