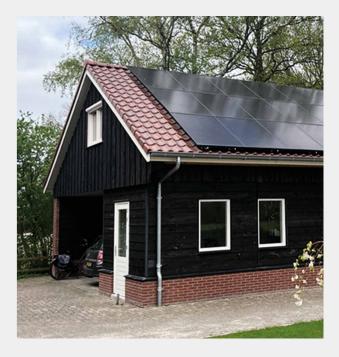

### Benefits for privates

- The use of cross joints provides a more attractive appearance and is better for the roof structure.
- Available in black as well as aluminium.
- Has a distinctive character for the installer.
- Uses considerably less roof hooks than other installations.